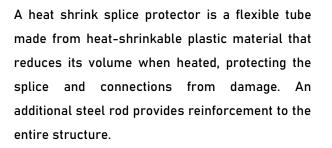

## Splice Protector 60mm

## **TECHNICAL PARAMETERS**

| NAME/ PARAMETERS          |     | Splice Protector 60mm        |
|---------------------------|-----|------------------------------|
| Length                    | mm  | 60                           |
| For Fiber Diameters       | μm  | 250 i 900                    |
| Reinforcement             | mm  | Stainless steel EVO 2011,2mm |
| Diameter Before Shrinking | mm  | 3,7                          |
| Diameter After Shrinking  | mm  | 2,5                          |
| Bulk Packaging            | pcs | 12                           |